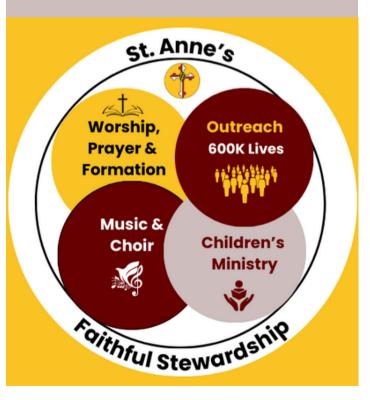

## PARISH IMPACTS 600K LIVES

### Local and Global Outreach:

- In Guatemala, support feeding, education, and sanitation
- In Kenya, support education
- Locally, support feeding children at Annapolis and Germantown Elementary Schools
- Locally, support children's education at the Stanton Center
- \$287,500 in funding to support community programs in Annapolis, Maryland, Guatemala, and Kenya