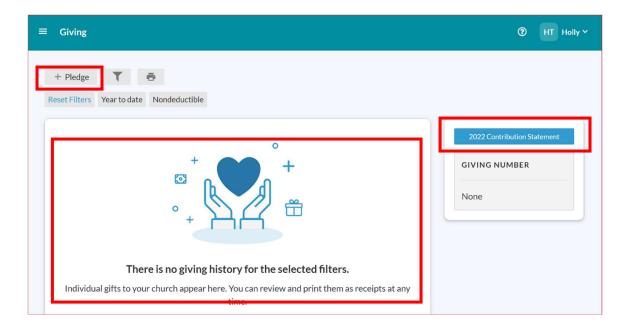

## St Anne's Realm Documentation

4. To view your financial contributions to St. Anne's scroll the menu and click "Giving".

5. You will see a screen similar to the one below but with your personal details. This information is kept completely confidential in Realm. Only the church treasurer and administrative staff are able to access this information to support the pledging and giving process within the church community. Realm also allows you to make a pledge directly from this screen as well.