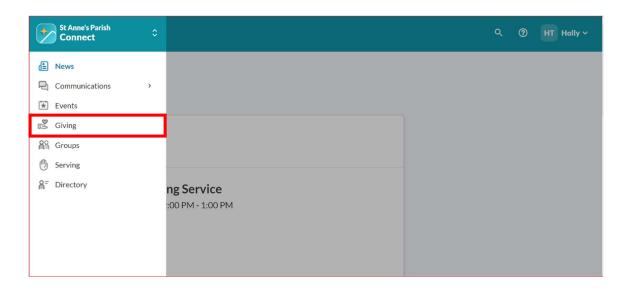

## St Anne's Realm Documentation

4. To view your financial contributions to St. Anne's scroll the menu and click "Giving".

5. You will see a screen similar to the one below but with your personal details. This information is kept completely confidential in Realm. Only the church treasurer and administrative staff are able to access this information to support the pledging and giving process within the church community. Realm also allows you to make a pledge directly from this screen as well.