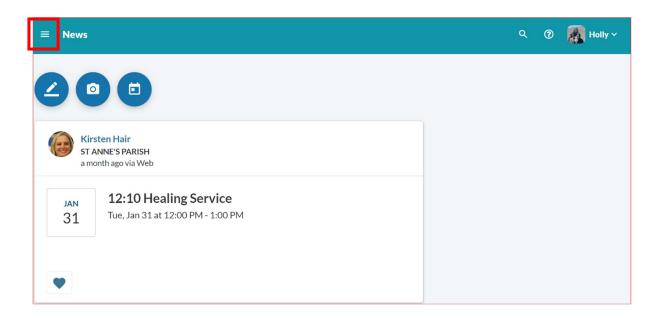

## How do I access the Realm Ministry Hub to see my Giving Statement?

- 1. Once you log into Realm you will be brought to your home page News Feed that offers information for your activities within St. Anne's Ministry programs.
- 2. To access your groups, serving information, giving information, event updates, your personal communication inbox and the Church Directory click on the Menu bar in the upper lefthand corner of the screen. This opens what Realm refers to as your "Ministry Hub".