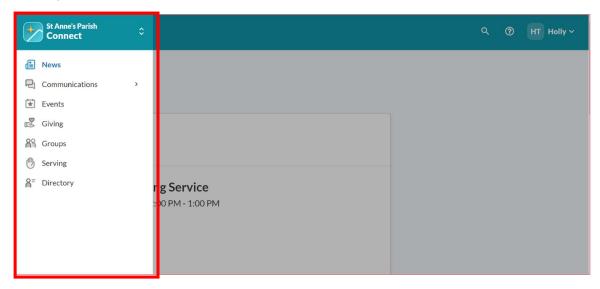

## How do I access the Realm Ministry Hub to see my Giving Statement?

- 1. Once you log into Realm you will be brought to your home page News Feed that offers information for your activities within St. Anne's Ministry programs.
- 2. To access your groups, serving information, giving information, event updates, your personal communication inbox and the Church Directory click on the Menu bar in the upper lefthand corner of the screen. This opens what Realm refers to as your "Ministry Hub".

3. To access any of the sub functions from the Ministry hub just scroll down and select where you want to